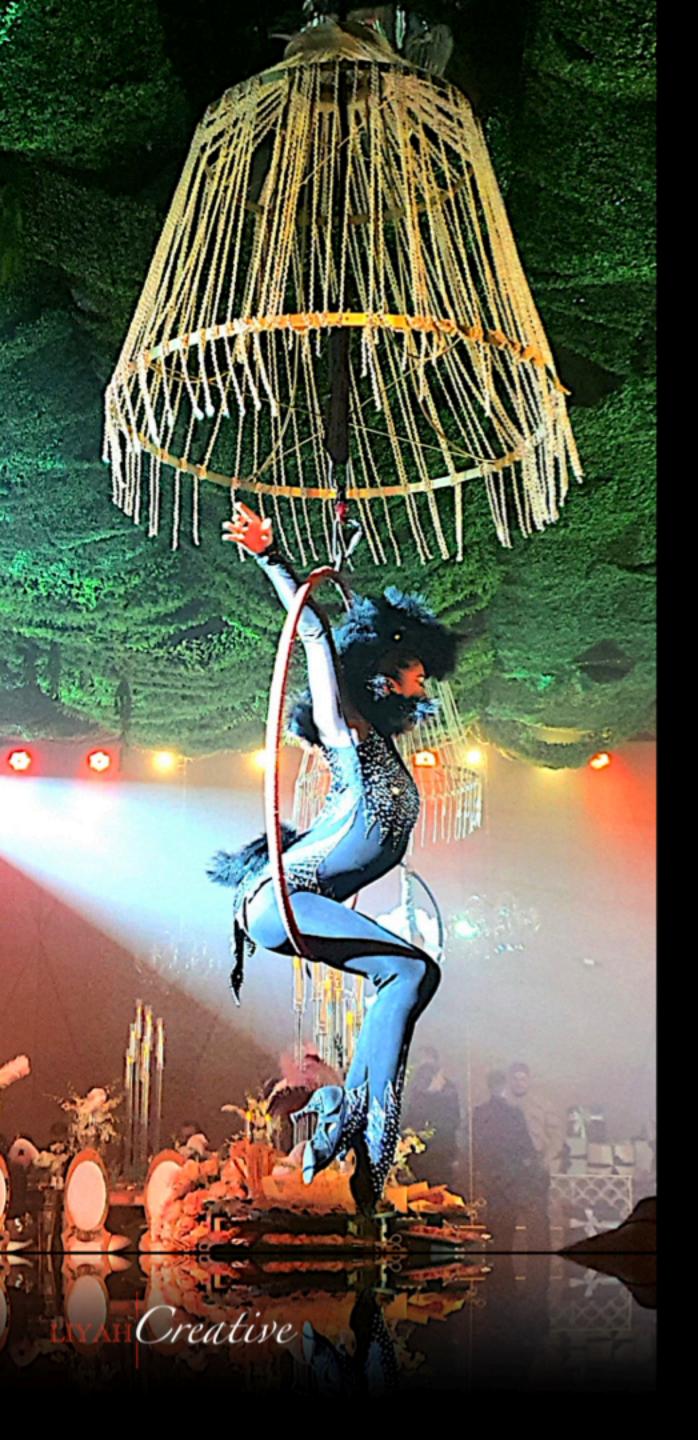

LIYAH Creative Show Founded by Aaliyah Makh, An Aerial Art professional Creative Artis & Visioner

LIYAH Creative Show is now Team of talented individuals who create, design and execute in high value and premium quality products for Aerial & Stage performing Art.

We work with different genre & Extraordinery talents, we also audition/cast other talents / artists for Mass performing production

LIYAH Creative

Showgirls: In Royal Blue

LIYAH Creative